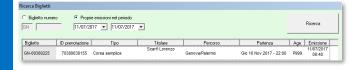

# **QUICK REFERENCE**

SEARCH- CANCELLATION- PRESALE-TICKET CONVERSION

**HELP** salesupport@gnv.it

Click on «Booking» » «Gestione Prenotazione»

Click here

Insert ticket number or date

Click on «Ricerca»

Select the ticket and click on «Conferma»

## **CANCELLATION**

Search the ticket by:

**Booking** » Gestione Prenotazioni

Click on

Click again 👚

to confirm cancellation

To end the process click on

"Conferma".

## FROM PRESALE TO TICKET

Search the presale/option by **Booking** » Gestione Prenotazioni

Click on

On your right will get the differece to cash

Click again **6** to confirm

To end the conversion process click "Conferma".

#### **HOW TO UPDATE ATICKET**

Search the ticket in

**Booking - Gestione Prenotazioni** 

Click on

To modify passengers data

To modify plate and model of the vehicle click twice

To confirm

### **HOW TO UPGRADE A TICKET**

Search the ticket in:

**Booking – Gestione Prenotazioni** 

Click on

To add a meal or a pet

Click with the right mouse button Choose «aggiungi pasti / animali domestici»

To add insuraces

### **HOW TO CHANGE A TICKET**

Search the ticket in:

**Booking - Gestione Prenotazioni** 

Click on

To change accomodations, passengers, dates proceed as per ISSUANCE

To confirm