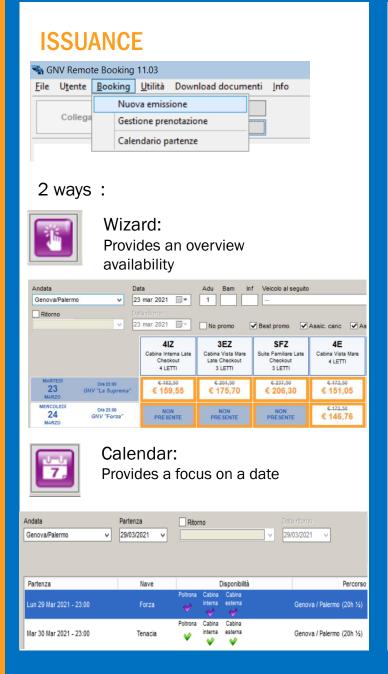

# **QUICK REFERENCE**

**TICKETING** 

# HELP salesupport@gnv.it









# **QUICK REFERENCE**

SEARCH- CANCELLATION- PRESALE-TICKET CONVERSION

**HELP** salesupport@gnv.it



Click on «Booking» » «Gestione Prenotazione»



Click here



Insert ticket number or date

Click on «Ricerca»



Select the ticket and click on «Conferma»

#### **ALERT**

In case of a return ticker click NO if you want to see only one way





## **CANCELLATION**

Search the ticket by:

**Booking** » Gestione Prenotazioni

Click on

Click again 👚

to confirm cancellation

To end the process click on

"Conferma".



### How to know the refund amount

Just click once on 📵 than click on 🔗





### Refund percentage

| PERIODO PRIMA DELLA PARTENZA | PERCENTUALE DI PENALE |
|------------------------------|-----------------------|
| FINO A 20 GIORNI             | 25%