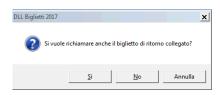

#### **ALERT**

In case of a return ticker click NO if you want to see only one way