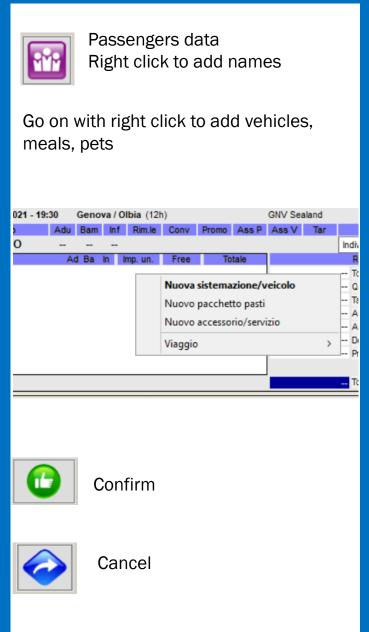

# **QUICK REFERENCE**

**TICKETING** 

# HELP salesupport@gnv.it









# **QUICK REFERENCE**

SEARCH- CANCELLATION- PRESALE-TICKET CONVERSION

**HELP** salesupport@gnv.it



Click on «Booking» » «Gestione Prenotazione»



Click here



Insert ticket number or date

Click on «Ricerca»



Select the ticket and click on «Conferma»

#### **ALERT**

In case of a return ticker click NO if you want to see only one way





## **CANCELLATION**

Search the ticket by:

**Booking** » Gestione Prenotazioni

Click on

Click again 👚

to confirm cancellation

To end the process click on

"Conferma".



### How to know the refund amount

Just click once on 📵 than click on 🔗





### Refund percentage

| PERIODO PRIMA DELLA PARTENZA | PERCENTUALE DI PENALE |
|------------------------------|-----------------------|
| FINO A 20 GIORNI             | 25%                   |
|