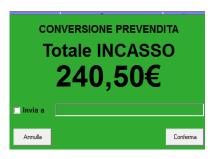

## FROM PRESALE TO TICKET

Search the presale/option by **Booking** » Gestione Prenotazioni

Click on

On your right will get the differece to cash

Click again **6** to confirm

To end the conversion process click "Conferma".