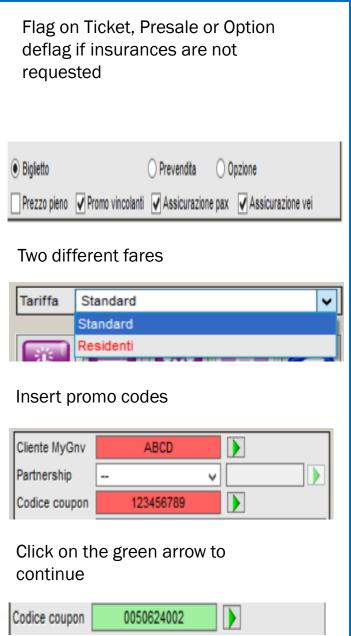

# **QUICK REFERENCE**

**TICKETING** 

# HELP salesupport@gnv.it









# **QUICK REFERENCE**

SEARCH- CANCELLATION- PRESALE-TICKET CONVERSION

**HELP** salesupport@gnv.it



Click on «Booking» » «Gestione Prenotazione»



Click here



Insert ticket number or date

Click on «Ricerca»



Select the ticket and click on «Conferma»

#### **ALERT**

In case of a return ticker click NO if you want to see only one way





## **CANCELLATION**

Search the ticket by:

**Booking** » Gestione Prenotazioni

Click on

Click again 👚

to confirm cancellation

To end the process click on

"Conferma".



### How to know the refund amount

Just click once on 📵 than click on 🔗





### Refund percentage

| PERIODO PRIMA DELLA PARTENZA | PERCENTUALE DI PENALE |
|------------------------------|-----------------------|
| FINO A 20 GIORNI             | 25%                   |