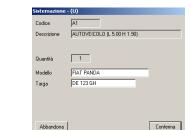

#### **HOW TO UPDATE ATICKET**

Search the ticket in

**Booking - Gestione Prenotazioni** 

Click on

To modify passengers data

To modify plate and model of the vehicle click twice

To confirm

flag

To upgrade a vehicle

Click with the right mouse button on "Elimina

risorsa"

Click with the right mouse nd choose «aggiungi sistemazione/veicolo»

To add a baby

Click with the right mouse button and choose modifica