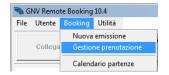

# **QUICK REFERENCE**

SEARCH- CANCELLATION- PRESALE-TICKET CONVERSION

**HELP** salesupport@gnv.it

Click on «Booking» » «Gestione Prenotazione»

Click here

Insert ticket number or date

Click on «Ricerca»

Select the ticket and click on «Conferma»