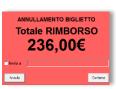

# **QUICK REFERENCE**

**TICKETING** 

# HELP salesupport@gnv.it









# **QUICK REFERENCE**

SEARCH- CANCELLATION- PRESALE-TICKET CONVERSION

**HELP** salesupport@gnv.it



Click on «Booking» » «Gestione Prenotazione»



Click here



Insert ticket number or date

Click on «Ricerca»



Select the ticket and click on «Conferma»

#### **ALERT**

In case of a return ticker click NO if you want to see only one way





## **CANCELLATION**

Search the ticket by:

**Booking** » Gestione Prenotazioni

Click on

Click again 👚

to confirm cancellation

To end the process click on

"Conferma".



### How to know the refund amount

Just click once on 📵 than click on 🔗





### Refund percentage

| PERIODO PRIMA DELLA PARTENZA | PERCENTUALE DI PENALE |
|------------------------------|-----------------------|
| FINO A 20 GIORNI             | 25%                   |
| DA 19 GIORNI FINO A 4 GIORNI | 30%                   |
| DA 3 GIORNI FINO A 2 ORE     |                       |
| DOPO LE 2 ORE PRIMA          | 100%                  |

No refund in case of partial cancellation No refund in case of NO-SHOW



## FROM PRESALE TO TICKET

Search the presale/option by **Booking** » Gestione Prenotazioni

Click on



On your right will get the differece to cash



Click again **6** to confirm



To end the conversion process click "Conferma".



# **QUICK REFERENCE**

### **TICKET CHANGES**